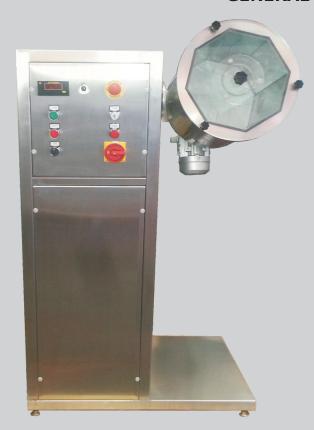

clusively be used in confectionery industry and is intended for professional use only.

#### **TECHNICAL DATA**

| SILCOT MO 15K                    | UNIT | DATA    |
|----------------------------------|------|---------|
| Width                            | mm   | 940     |
| Depth                            | mm   | 600     |
| Height                           | mm   | 1300    |
| Container capacity               | Lt   | 25      |
| Max amount of mixing             | Kg   | 15      |
| Motor power rotation - Container | Kw   | 0,18    |
| Motor power tilt - Container     | Kw   | 0,18    |
| Max installed power              | Kw   | 0,40    |
| Supply voltage                   | V    | 380/400 |
| Frequency                        | Hz   | 50/60   |

# SILCOT MO 15K

# **GENERAL VIEWS**



**Front side** 



Rear side



**Side lateral** 

## **CHARACTERISTICS:**

- Variation of the speed of rotationTilting containers mechanized
- Entirely realized in stainless steel







C/da Torre Chimera, s/nc 93019 Sommatino Italy Tel. +39 0922 871 694 - Fax +39 0922 709 064 www.linbraze.com