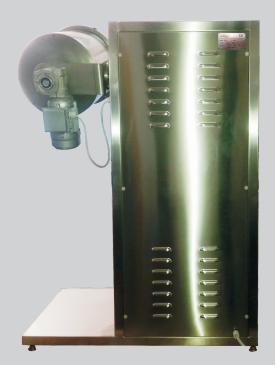

n confectionery industry and is intended for professional use only.

#### **TECHNICAL DATA**

| SILCOT MO 15K                    | UNIT | DATA    |
|----------------------------------|------|---------|
| Width                            | mm   | 940     |
| Depth                            | mm   | 600     |
| Height                           | mm   | 1300    |
| Container capacity               | Lt   | 25      |
| Max amount of mixing             | Kg   | 15      |
| Motor power rotation - Container | Kw   | 0,18    |
| Motor power tilt - Container     | Kw   | 0,18    |
| Max installed power              | Kw   | 0,40    |
| Supply voltage                   | V    | 380/400 |
| Frequency                        | Hz   | 50/60   |

# SILCOT MO 15K

# **GENERAL VIEWS**



**Front side** 



Rear side



**Side lateral** 

## **CHARACTERISTICS:**

- Variation of the speed of rotationTilting containers mechanized
- Entirely realized in stainless steel







C/da Torre Chimera, s/nc 93019 Sommatino Italy Tel. +39 0922 871 694 - Fax +39 0922 709 064 www.linbraze.com