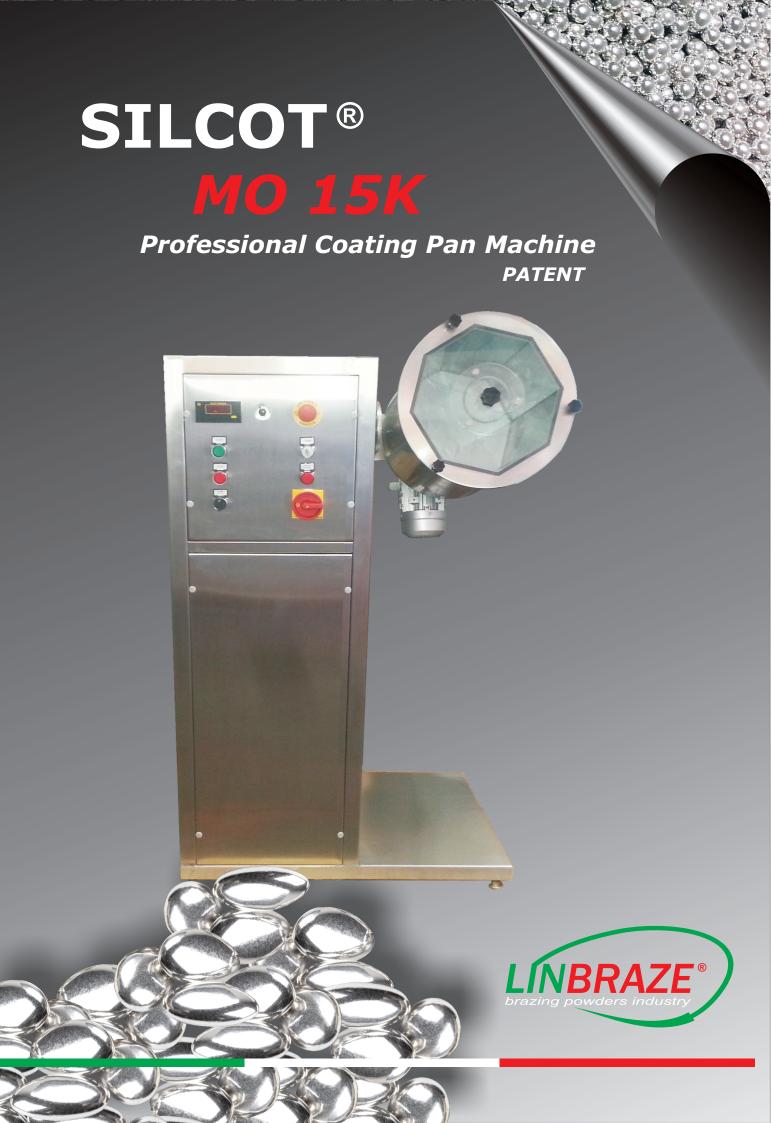

## **DESCRIPTION OF THE COATING PAN MACHINE**

**SILCOT MO 15K** - Coating pan machines with automatic tilting for the production of sugar-base coat, chocolate, hazel-nuts, almonds, puffed rice and various different product.

The **SILCOT MO 15K**'s structure is built with a robust stainless steel case and the octagonal pans in tempered glass filled into a cilindric case in stainless steel. The front side of the pan is charatterized of a special sefty cap, designed with a central aperture in order to facilitate the production process during the coating operation.

The **SILCOT MO 15K** enables the production of one complete production cycles executable by only one operator. The control panel enable the control commands such; start, stop, set the rotation speed of single pans.

#### **TECHNICAL DATA**

| SILCOT MO 15K                    | UNIT | DATA    |
|----------------------------------|------|---------|
| Width                            | mm   | 940     |
| Depth                            | mm   | 600     |
| Height                           | mm   | 1300    |
| Container capacity               | Lt   | 25      |
| Max amount of mixing             | Kg   | 15      |
| Motor power rotation - Container | Kw   | 0,18    |
| Motor power tilt - Container     | Kw   | 0,18    |
| Max installed power              | Kw   | 0,40    |
| Supply voltage                   | V    | 380/400 |
| Frequency                        | Hz   | 50/60   |