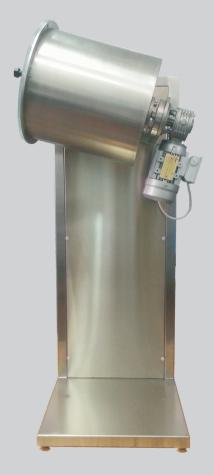

ry industry and is intended for professional use only.

#### **TECHNICAL DATA**

| SILCOT MO 15K                    | UNIT | DATA    |
|----------------------------------|------|---------|
| Width                            | mm   | 940     |
| Depth                            | mm   | 600     |
| Height                           | mm   | 1300    |
| Container capacity               | Lt   | 25      |
| Max amount of mixing             | Kg   | 15      |
| Motor power rotation - Container | Kw   | 0,18    |
| Motor power tilt - Container     | Kw   | 0,18    |
| Max installed power              | Kw   | 0,40    |
| Supply voltage                   | V    | 380/400 |
| Frequency                        | Hz   | 50/60   |

# SILCOT MO 15K

# **GENERAL VIEWS**



**Front side** 



Rear side



**Side lateral** 

## **CHARACTERISTICS:**

- Variation of the speed of rotationTilting containers mechanized
- Entirely realized in stainless steel







C/da Torre Chimera, s/nc 93019 Sommatino Italy Tel. +39 0922 871 694 - Fax +39 0922 709 064 www.linbraze.com